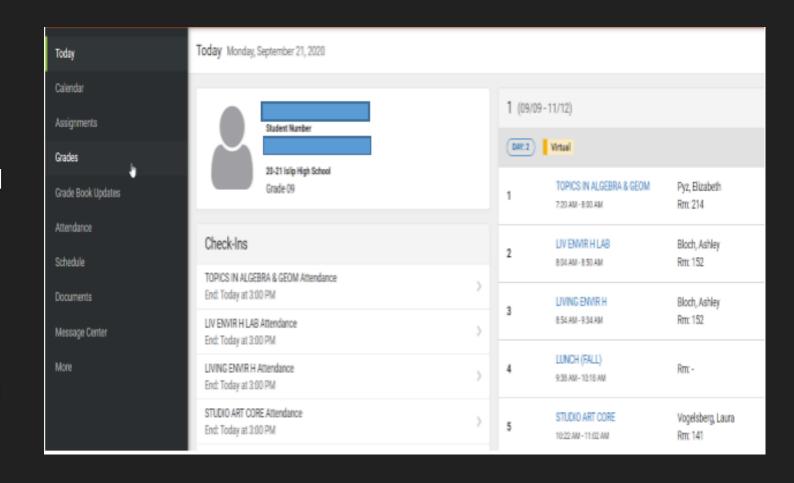

### How to Log on Campus Student

- You will then be prompted to change your password
- Enter school email address and password you just created.
  - Ex. If your name is John Doe, your email address would be doejoh@islipufsd-students.org
- This picture shows what you will see once logged in.