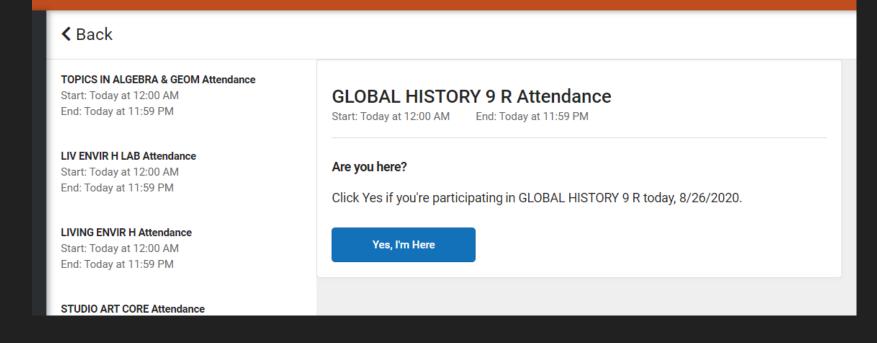

#### Campus Student View

You must click "Yes, I'm Here" for each course you are checking into.

If you don't check this box you will be marked absent.

Any issues, please see your counselor.