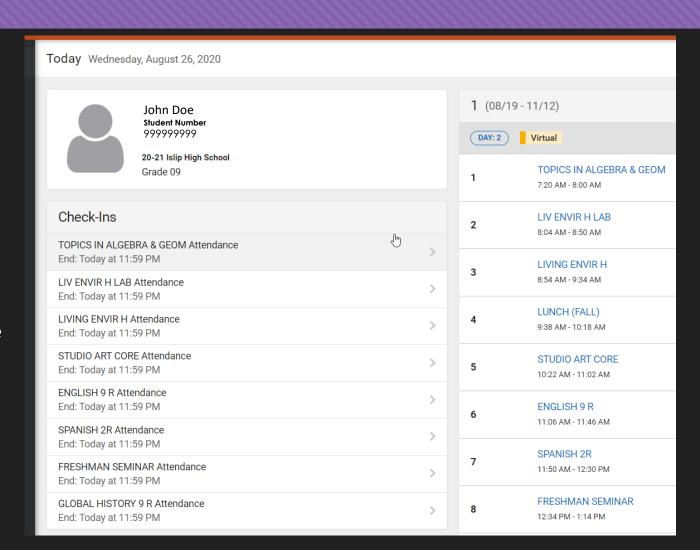

### Campus Student View

- > This view shows your schedule.
- Beginning October 5<sup>th</sup>, check in will be by period.